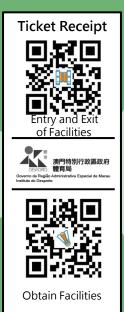

## Mong-Ha Sports Centre (First phase of opening)

Chapter of Usage

Entry will be granted 30 minutes prior to the time as listed on the ticket receipt

The hirer and accompanying users can access to the corresponding Floor, 30 minutes prior to the listed time upon presentation of the "Entry and Exit of Facilities" QR Code (copy or screenshot) on the ticket receipt.

Obtaining of the facilities 15 minutes prior to the time as listed on the ticket receipt

The hirer can access to the corresponding Floor and obtain the facilities in person 15 minutes prior to the listed time upon presentation of the "Obtain Facilities" QR Code and the identification document on the ticket receipt for verification.

After obtaining the facilities by the hirer

The hirer and accompanying users can enter or exit with the "Entry and Exit of Facilities" QR Code (copy or screenshot) on the ticket receipt.