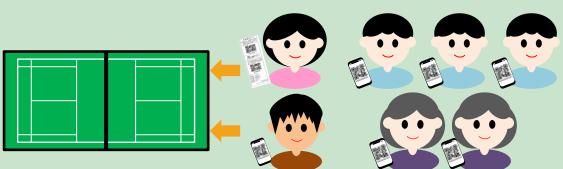

## Mong-Ha Sports Centre (First phase of opening)

Chapter of Tickets
Purchase

Advance booking tickets

- Daily operating time for advance booking: 8:30 am to 12:00 am
- Online booking can be made via Sports Bureau website or mobile application
- Should hold membership of Sport Easy
- One of the facilities can be booked for the next 7 days in advance
- Each user can only make booking for one session

On-thespot tickets

- Users should queue up onsite for purchase of tickets upon presentation of Sport Easy Card or ID Card
- Tickets sale commence 15 minutes prior to the start of each session
- Each user can only purchase one ticket at one time