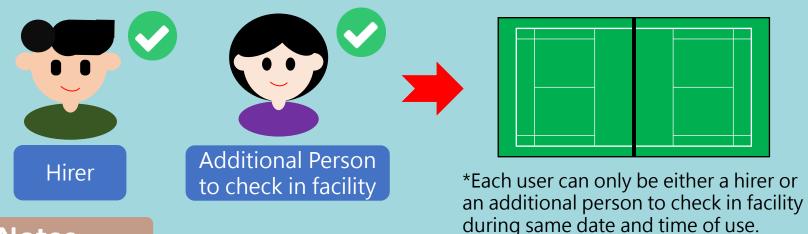

## Additional person to check in facility

### **Introduction**

During the booking ticket process, hirer can appoint one additional person who has registered Sports Bureau system service to check in facility. After that, either hirer or the appointed additional person can check in the booked facility.

#### **Notes**

When check in the facility, hirer or additional person must present ticket and ID document (original/copy/electronic Identity) registered on the ticket to our staff for identity authentication.